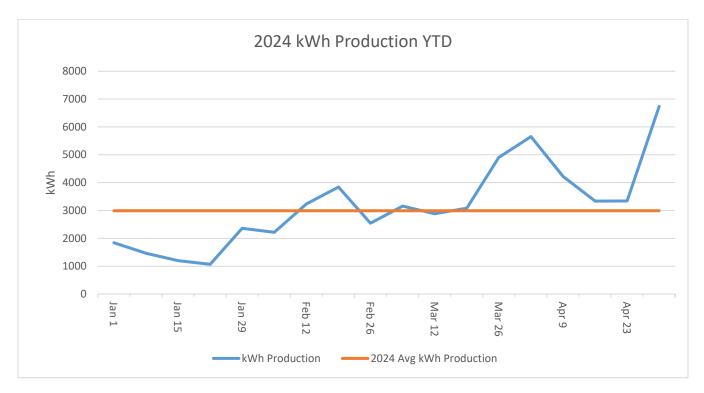

# Memorandum

| то:   | Michael Clayton          |
|-------|--------------------------|
| FROM: | Justin Shahan            |
| DATE: | May 1, 2024              |
| RE:   | April Solar Plant Report |

| Week                       | kWh Production |
|----------------------------|----------------|
| April 1 – April 7          | 35140          |
| April 8 – April 14         | 31460          |
| April 15 – April 21        | 19760          |
| April 22 – April 28        | 27890          |
| April 29 – April 30        | 9400           |
| Total kWh=                 | 123650         |
| Average April Daily kWh    | 4122           |
| Average Lifetime Daily kWh | 3642           |