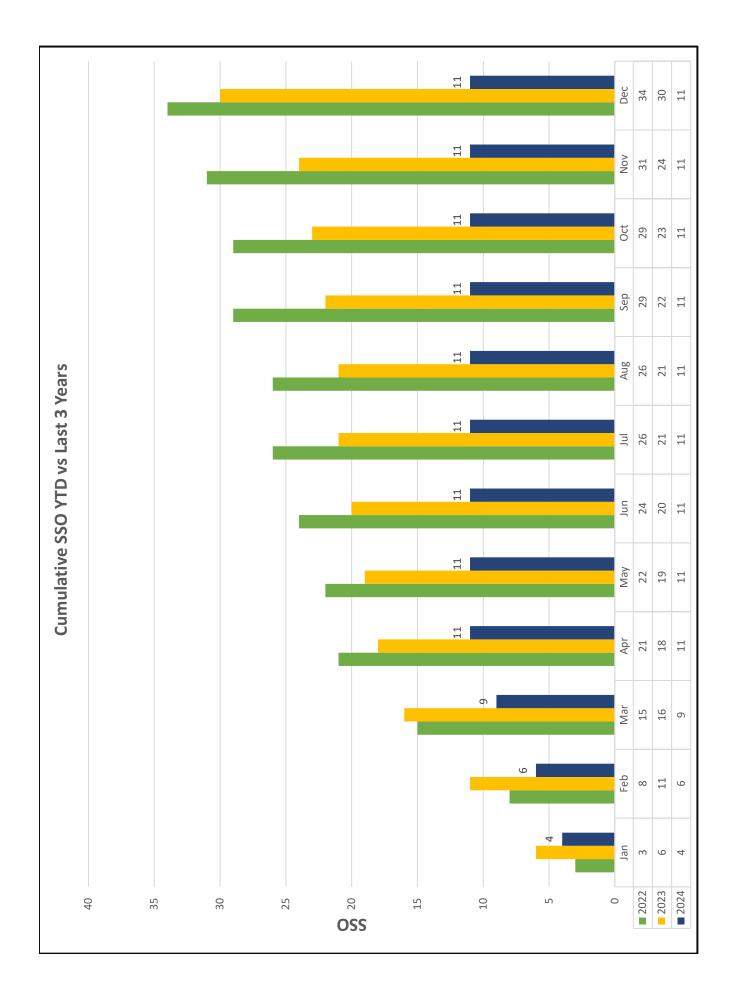

|                            | Jan     | Feb     | Mar     | Apr     | May | Jun | Jul | Aug | Sep | Oct | Νον | Dec | ΥTD     |
|----------------------------|---------|---------|---------|---------|-----|-----|-----|-----|-----|-----|-----|-----|---------|
| Service Requests           |         |         |         |         |     |     |     |     |     |     |     |     |         |
| Total Requests             | 95      | 144     | 131     | 101     |     |     |     |     |     |     |     |     | 471     |
| Trouble Crew Calls         | 65      | 78      | 78      | 54      |     |     |     |     |     |     |     |     | 275     |
| Private Line Issue         | 24      | 29      | 28      | 13      |     |     |     |     |     |     |     |     | 94      |
| NLRW Main or Manhole Issue | °       | 2       | 1       | 9       |     |     |     |     |     |     |     |     | 22      |
| NLRW Force Main Issue      | 0       | 0       | 0       | 0       |     |     |     |     |     |     |     |     | 0       |
| Other                      | 27      | 33      | 32      | 31      |     |     |     |     |     |     |     |     | 123     |
|                            |         |         |         |         |     |     |     |     |     |     |     |     |         |
| Construction               |         |         |         |         |     |     |     |     |     |     |     |     |         |
| Point Repair               | 13      | 13      | 1       | 12      |     |     |     |     |     |     |     |     | 49      |
| Open Cut (LF)              | 0       | 256     | 122     | 0       |     |     |     |     |     |     |     |     | 378     |
| Manhole - Repair           | 33      | 25      | 18      | 20      |     |     |     |     |     |     |     |     | 96      |
| Manhole - Rehab            | 4       | 17      | 20      | 15      |     |     |     |     |     |     |     |     | 56      |
| Manhole - New Installation | 2       | S       | 7       | 4       |     |     |     |     |     |     |     |     | 18      |
| Tap - New Installation     | -       | 2       | 2       | 9       |     |     |     |     |     |     |     |     | 11      |
| Tap - Disconnect           | 0       | 0       | 0       | 0       |     |     |     |     |     |     |     |     | 0       |
|                            |         |         |         |         |     |     |     |     |     |     |     |     |         |
| Maintenance                |         |         |         |         |     |     |     |     |     |     |     |     |         |
| Pipeline Cleaning (LF)     | 129,097 | 178,121 | 133,676 | 172,529 |     |     |     |     |     |     |     |     | 613,423 |
| Pipeline CCTV (LF)         | 19,783  | 24,399  | 22,996  | 17,187  |     |     |     |     |     |     |     |     | 84,365  |
|                            |         |         |         |         |     |     |     |     |     |     |     |     |         |
| Service Lines              |         |         |         |         |     |     |     |     |     |     |     |     |         |
| Assistance Program (LF)    | 44      | 30      | 0       | 70      |     |     |     |     |     |     |     |     | 144     |
| Inspections - New          | 10      | 45      | 25      | 46      |     |     |     |     |     |     |     |     | 126     |
| Inspections - Replacement  | 8       | 11      | 13      | 13      |     |     |     |     |     |     |     |     | 45      |