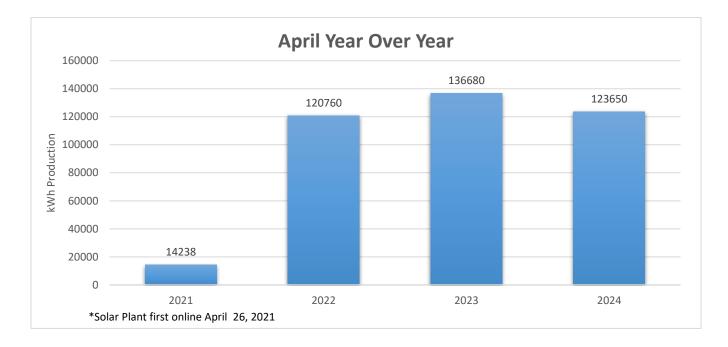

# Memorandum

| то:   | Michael Clayton          |
|-------|--------------------------|
| FROM: | Justin Shahan            |
| DATE: | May 1, 2024              |
| RE:   | April Solar Plant Report |

| Week                       | kWh Production |
|----------------------------|----------------|
| April 1 – April 7          | 35140          |
| April 8 – April 14         | 31460          |
| April 15 – April 21        | 19760          |
| April 22 – April 28        | 27890          |
| April 29 – April 30        | 9400           |
| Total kWh=                 | 123650         |
| Average April Daily kWh    | 4122           |
| Average Lifetime Daily kWh | 3642           |