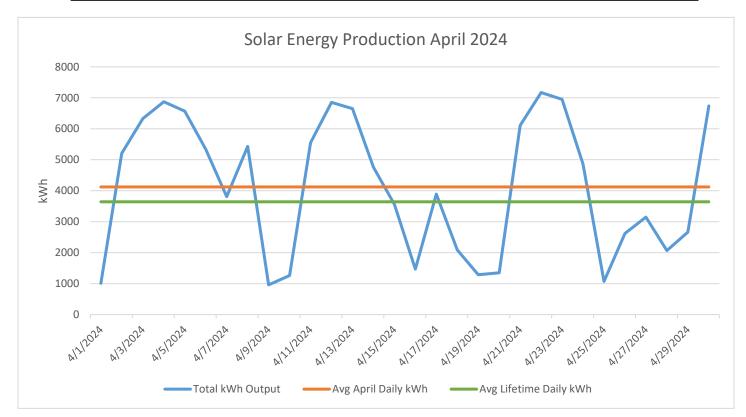

# Memorandum

| то:   | Michael Clayton          |
|-------|--------------------------|
| FROM: | Justin Shahan            |
| DATE: | May 1, 2024              |
| RE:   | April Solar Plant Report |

| Week                       | kWh Production |
|----------------------------|----------------|
| April 1 – April 7          | 35140          |
| April 8 – April 14         | 31460          |
| April 15 – April 21        | 19760          |
| April 22 – April 28        | 27890          |
| April 29 – April 30        | 9400           |
| Total kWh=                 | 123650         |
| Average April Daily kWh    | 4122           |
| Average Lifetime Daily kWh | 3642           |